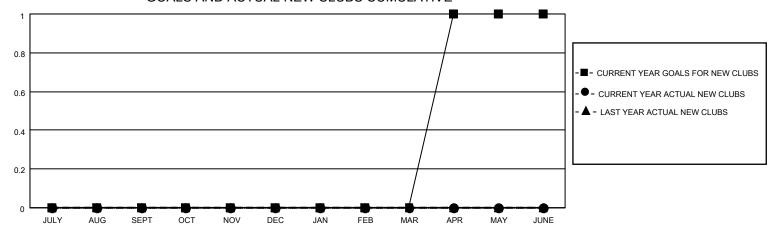

## District 11 E1

| Clubs                 |               |           |               | Members               |                        |                         |                                                    |
|-----------------------|---------------|-----------|---------------|-----------------------|------------------------|-------------------------|----------------------------------------------------|
| RESULTS FOR 2021-2022 |               |           |               | RESULTS FOR 2021-2022 |                        |                         |                                                    |
| QUARTER               | NEW CLUB GOAL | NEW CLUBS | DROPPED CLUBS | QUARTER MEMI          | BER GROWTH NET<br>GOAL | MEMBER GROWTH<br>ACTUAL | DROPPED<br>MEMBERS ACTUAL<br>(including transfers) |
| JULY/AUG/SEPT         | 0             | 0         | 2             | JULY/AUG/SEPT         | 50                     | 83                      | 38                                                 |
| OCT/NOV/DEC           | 0             | 0         | 0             | OCT/NOV/DEC           | 50                     | 30                      | 51                                                 |
| JAN/FEB/MAR           | 0             | 0         | 0             | JAN/FEB/MAR           | 20                     | 0                       | 0                                                  |
| APR/MAY/JUNE          | 1             | 0         | 0             | APR/MAY/JUNE          | 10                     | 0                       | 0                                                  |

### GOALS AND ACTUAL NEW CLUBS CUMULATIVE