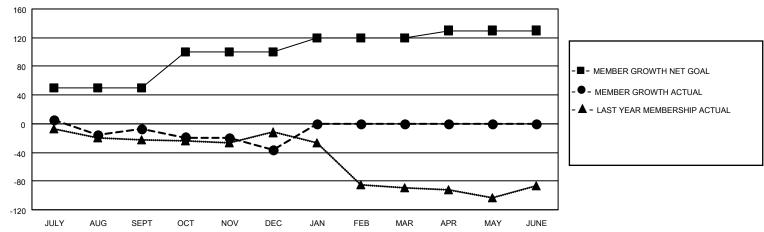

## District 11 E1

| Clubs                 |               |           |               | Members               |                        |                         |                                                    |
|-----------------------|---------------|-----------|---------------|-----------------------|------------------------|-------------------------|----------------------------------------------------|
| RESULTS FOR 2021-2022 |               |           |               | RESULTS FOR 2021-2022 |                        |                         |                                                    |
| QUARTER               | NEW CLUB GOAL | NEW CLUBS | DROPPED CLUBS | QUARTER MEMI          | BER GROWTH NET<br>GOAL | MEMBER GROWTH<br>ACTUAL | DROPPED<br>MEMBERS ACTUAL<br>(including transfers) |
| JULY/AUG/SEPT         | 0             | 0         | 2             | JULY/AUG/SEPT         | 50                     | 83                      | 38                                                 |
| OCT/NOV/DEC           | 0             | 0         | 0             | OCT/NOV/DEC           | 50                     | 30                      | 51                                                 |
| JAN/FEB/MAR           | 0             | 0         | 0             | JAN/FEB/MAR           | 20                     | 0                       | 0                                                  |
| APR/MAY/JUNE          | 1             | 0         | 0             | APR/MAY/JUNE          | 10                     | 0                       | 0                                                  |

### GOALS AND ACTUAL MEMBERS CUMULATIVE

| DROPPED CLUBS: 2 |    | 21 CLUBS OF 39 ADDED 1 OR<br>MORE NEW MEMBERS | GENDER DISTRIBUTION       |              |  |
|------------------|----|-----------------------------------------------|---------------------------|--------------|--|
|                  |    | MONE NEW MEMBERS                              | MALE                      | 610 (64.28%) |  |
|                  |    |                                               | FEMALE 339 (35.72%)       |              |  |
| DROPPED MEMBERS  |    |                                               | NON BINARY                | 0 (0.00%)    |  |
|                  |    |                                               | PREFER NOT TO ANSWER      | 0 (0.00%)    |  |
| DECEASED         | 15 |                                               |                           |              |  |
| CLUB CANCELLED   | 27 | CLICK HERE FOR CUMULATIVE                     | TOTAL FAMILY UNIT MEMBERS | 278          |  |
| OTHER            | 47 | MEMBERSHIP DATA                               |                           |              |  |
| TOTAL            | 89 |                                               | FAMILY MEMBERS PAYING HAI | _F DUES 141  |  |
|                  |    |                                               |                           |              |  |